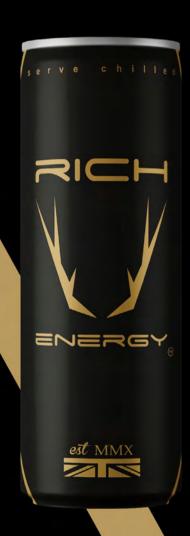

## RICH ENERGY

Rich Energy is a premium British energy drink developed as a high quality alternative to the market leaders and is produced to offer the utmost quality and flavour. It is manufactured with pure mineral water and superior ingredients, with a clean crisp taste providing a superb performance as a stand alone energy drink and a mixer. Formulated to provide the perfect energy boost at all times.