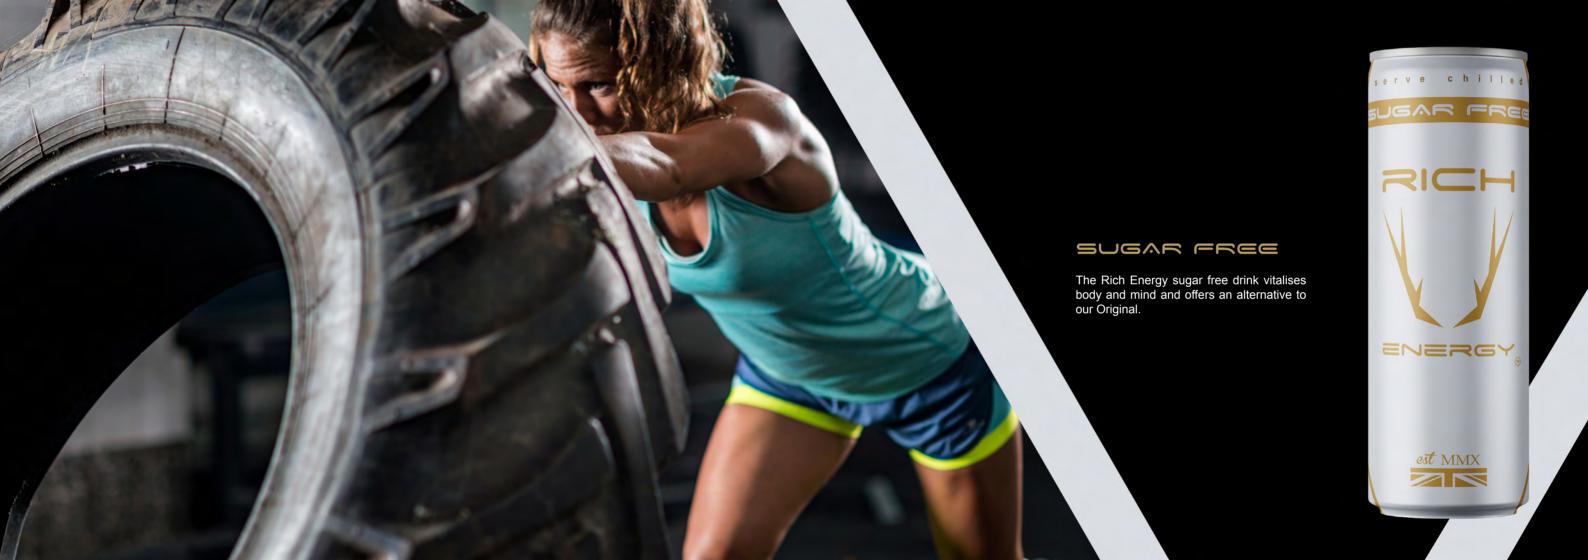

## RICH ENERGY

Rich Energy is a premium British energy drink developed as a high quality alternative to the market leaders and is produced to offer the utmost quality and flavour. It is manufactured with pure mineral water and superior ingredients, with a clean crisp taste providing a superb performance as a stand alone energy drink and a mixer. Formulated to provide the perfect energy boost at all times.